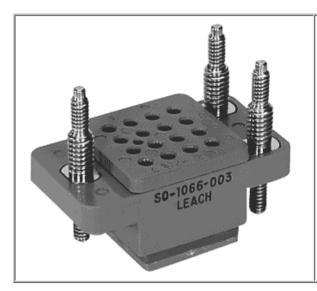

## SO-1066-003

RELAY SOCKET 5 AMP

BASIC SOCKET SERIES DESIGNATION FOR:

## **GENERAL CHARACTERISTICS**

| 1. Supplied with mounting hardware and (16) No. 20 contacts and No. 20 crimp. |                      |
|-------------------------------------------------------------------------------|----------------------|
| 2. Standard tolerances                                                        | .xx ±.01; xxx ±.005. |
| 3. Weight                                                                     | .052 lb. max         |
| 4. Temperature range                                                          | -70° C to +125° C    |