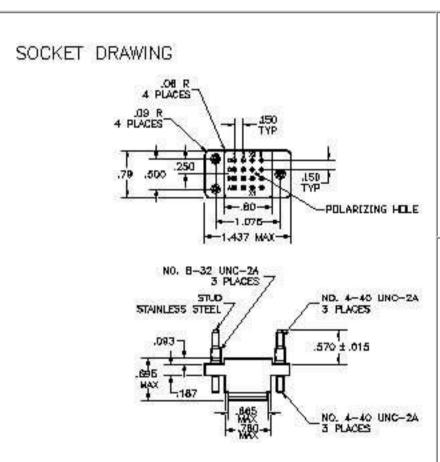

## SO-1066-003

RELAY SOCKET 5 AMP

BASIC SOCKET SERIES DESIGNATION FOR:

## **GENERAL CHARACTERISTICS**

| 1. Supplied with mounting hardware and (16) No. 20 contacts and No. 20 crimp. |                      |
|-------------------------------------------------------------------------------|----------------------|
| 2. Standard tolerances                                                        | .xx ±.01; xxx ±.005. |
| 3. Weight                                                                     | .052 lb. max         |
| 4. Temperature range                                                          | -70° C to +125° C    |