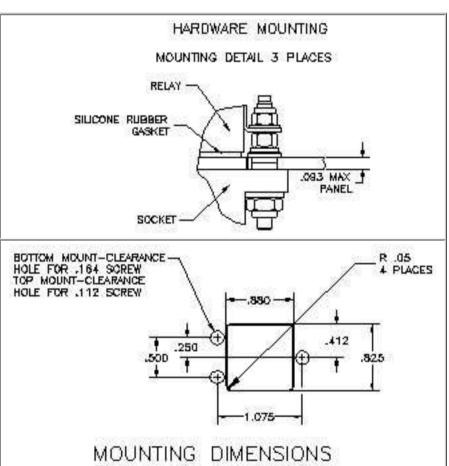

## SO-1066-003

RELAY SOCKET 5 AMP

BASIC SOCKET SERIES DESIGNATION FOR:

## **GENERAL CHARACTERISTICS**

| 1. Supplied with mounting hardware and (16) No. 20 contacts and No. 20 crimp. |                      |
|-------------------------------------------------------------------------------|----------------------|
| 2. Standard tolerances                                                        | .xx ±.01; xxx ±.005. |
| 3. Weight                                                                     | .052 lb. max         |
| 4. Temperature range                                                          | -70° C to +125° C    |