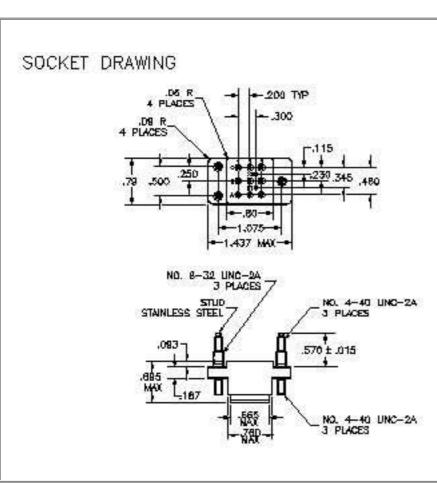

## SO-1065-001

RELAY SOCKET 10 AMP

BASIC SOCKET SERIES DESIGNATION FOR:

## **GENERAL CHARACTERISTICS**

1. Supplied with mounting hardware No. 16 contacts, and No. 16 crimp for power terminals; No. 20 contacts, No. 20 crimp for coil terminals.

2. Standard tolerances .xx ±.01; xxx ±.005.