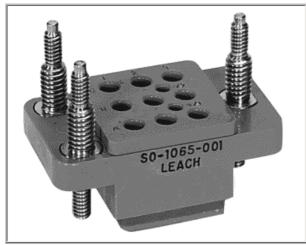

## **ENGINEERING DATA SHEET**

## SO-1065-001

RELAY SOCKET 10 AMP



BASIC SOCKET SERIES DESIGNATION FOR:

## **Series YC**

MEETS THE REQUIREMENTS OF:

MIL-DTL-12883





## **GENERAL CHARACTERISTICS**

1. Supplied with mounting hardware No. 16 contacts, and No. 16 crimp for power terminals; No. 20 contacts, No. 20 crimp for coil terminals.

2. Standard tolerances .xx ±.01; xxx ±.005.

.055 lb. max 3. Weight

4. Special track and module system available. Please contact factory. See SM-1001-003.

-70° C to +125° C 5. Temperature range



**EUROPE** 

57430 Sarralbe

**ASIA** 

Featuring LEACH® power and control solutions www.esterline.com

2 Rue Goethe P.O. Box 5032 Buena Park, CA 90622 France

Units 602-603 6/F Lakeside 1 No.8 Science Park West Avenue Phase Two, Hong Kong Science Park

Pak Shek Kok, Tai Po, N.T.

Hong Kong

Tel: (33) 3 87 97 31 01 Tel: (