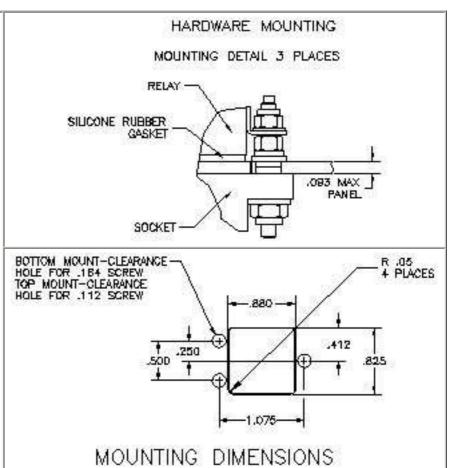

## **GENERAL CHARACTERISTICS**

1. Supplied with mounting hardware No. 16 contacts, and No. 16 crimp for power terminals; No. 20 contacts, No. 20 crimp for coil terminals.

2. Standard tolerances .xx ±.01; xxx ±.005.