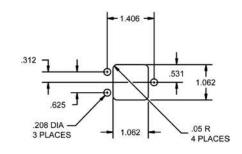

# SO-1057-8912

RELAY SOCKET 25 AMP



Series KC

NOT qualified but designed to the standards and requirements of::

MIL-DTL-12883/48

#### HARDWARE MOUNTING

MOUNTING DETAIL 3 PLACES

## SOCKET DRAWING





#### MOUNTING DIMENSIONS SUGGESTED MOUNTING HOLE LAYOUT





## **GENERAL CHARACTERISTICS**

| 1. Supplied with mounting hardware No. 12 contacts, No. 12 crimp for power terminals; No. 16 contacts, No. 16 crimp for coil terminals. |                      |
|-----------------------------------------------------------------------------------------------------------------------------------------|----------------------|
| 2. Standard tolerances                                                                                                                  | .xx ±.01; xxx ± .005 |
| 3. Weight                                                                                                                               | .112 lbs. max        |
| 4. Temperature range