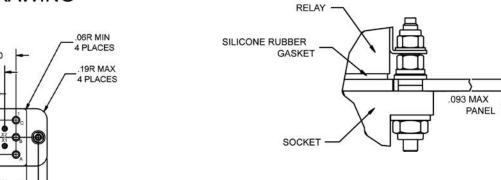

# SO-1057-8912

RELAY SOCKET 25 AMP



Series KC

NOT qualified but designed to the standards and requirements of::

MIL-DTL-12883/48

#### HARDWARE MOUNTING

MOUNTING DETAIL 3 PLACES

## SOCKET DRAWING





#### MOUNTING DIMENSIONS SUGGESTED MOUNTING HOLE LAYOUT





## **GENERAL CHARACTERISTICS**

| 1. Supplied with mounting hardware No. 12 contacts, No. 12 crimp for power terminals; No. 16 contacts, No. 16 crimp for coil terminals. |                      |
|-----------------------------------------------------------------------------------------------------------------------------------------|----------------------|
| 2. Standard tolerances                                                                                                                  | .xx ±.01; xxx ± .005 |
| 3. Weight                                                                                                                               | .112 lbs. max        |
| 4. Temperature range