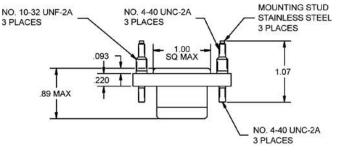

# SO-1057-8912

RELAY SOCKET 25 AMP



Series KC

NOT qualified but designed to the standards and requirements of::

MIL-DTL-12883/48

#### HARDWARE MOUNTING

MOUNTING DETAIL 3 PLACES

## SOCKET DRAWING





#### MOUNTING DIMENSIONS SUGGESTED MOUNTING HOLE LAYOUT





## **GENERAL CHARACTERISTICS**

| 1. Supplied with mounting hardware No. 12 contacts, No. 12 crimp for power terminals; No. 16 contacts, No. 16 crimp for coil terminals. |                      |
|-----------------------------------------------------------------------------------------------------------------------------------------|----------------------|
| 2. Standard tolerances                                                                                                                  | .xx ±.01; xxx ± .005 |
| 3. Weight                                                                                                                               | .112 lbs. max        |
| 4. Temperature range