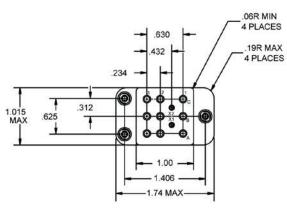

# SO-1057-8912

RELAY SOCKET 25 AMP



Series KC

NOT qualified but designed to the standards and requirements of::

MIL-DTL-12883/48

#### HARDWARE MOUNTING

MOUNTING DETAIL 3 PLACES

## SOCKET DRAWING





#### MOUNTING DIMENSIONS SUGGESTED MOUNTING HOLE LAYOUT





## **GENERAL CHARACTERISTICS**

| 1. Supplied with mounting hardware No. 12 contacts, No. 12 crimp for power terminals; No. 16 contacts, No. 16 crimp for coil terminals. |                      |
|-----------------------------------------------------------------------------------------------------------------------------------------|----------------------|
| 2. Standard tolerances                                                                                                                  | .xx ±.01; xxx ± .005 |
| 3. Weight                                                                                                                               | .112 lbs. max        |
| 4. Temperature range